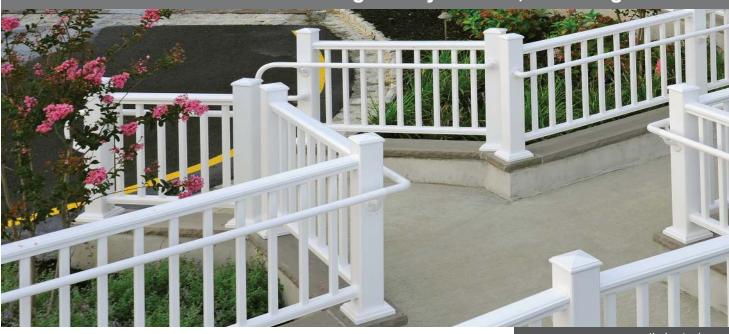

## Install AZEK and TimberTech railing on any surface, including concrete!

timbertech.com azek.com

SS-ADA HAND RAIL