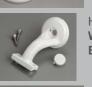

Wall Return Cover & Plate Kit White: AZTADAWRCPKW Black: AZTADAWRCPKB

Straight Wall Return Kit White: AZTADASWRKW Black: AZTADASWRKB

Hand Rail Bracket Kit White: AZTADAHRBKW Black: AZTADAHRBKB

90-Degree Corner White: AZTADA90DCW Black: AZTADA90DCB

Handicap Loop White: AZTADAHLW Black: AZTADAHLB

Post Return White: AZTADAPRW Black: AZTADAPRB

Straight Joiner AZTADASJ 4 Pack

Adjustable Joiner **AZTADAAJ** 4 Pack

Black: AZTADA90DICBB Wall Return Cover Plate White: AZTADAWRCPW