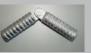

## AZEK and TimberTech offer an ADA-compliant hand rail system.

mbe

- PVC Tube has an extruded aluminum insert running the full length of the rail.
- Hand Rail has a 1-1/2" diameter gripping area.
- Aluminum reinforcement reduces bowing and provides enduring strength.
- Adjustable internal joiner accommodates any transition - 0° to 90° bends.
- Installs easily on-site with no special tools required.
- Two available colors: White and Black.
- Sold in job lot quantities.