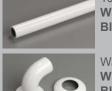

## AZEK and TimberTech offer an ADA-compliant hand rail system.

mbe

- PVC Tube has an extruded aluminum insert running the full length of the rail.
- Hand Rail has a 1-1/2" diameter gripping area.
- Aluminum reinforcement reduces bowing and provides enduring strength.
- Adjustable internal joiner accommodates any transition - 0° to 90° bends.
- Installs easily on-site with no special tools required.
- Two available colors: White and Black.
- Sold in job lot quantities.