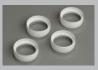

Handicap Loop White: AZTADAHLW Black: AZTADAHLB

Post Return White: AZTADAPRW Black: AZTADAPRB

Straight Joiner AZTADASJ 4 Pack

Adjustable Joiner **AZTADAAJ** 4 Pack

Black: AZTADA90DICBB Wall Return Cover Plate White: AZTADAWRCPW