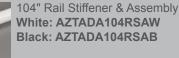

Wall Return Cover & Plate Kit White: AZTADAWRCPKW Black: AZTADAWRCPKB

Straight Wall Return Kit White: AZTADASWRKW Black: AZTADASWRKB

Hand Rail Bracket Kit White: AZTADAHRBKW Black: AZTADAHRBKB

90-Degree Corner White: AZTADA90DCW Black: AZTADA90DCB